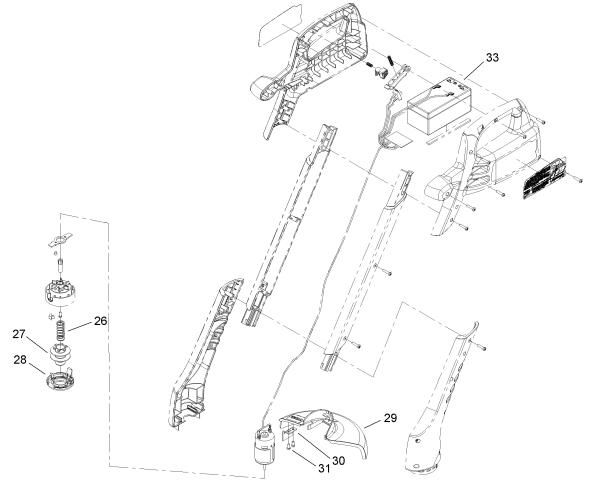

## Spool, Battery and Shield Assembly

| Ref | Part No. |   | Description                                     |  |  |
|-----|----------|---|-------------------------------------------------|--|--|
| 26  | 73-8270  |   | Spring-Compression                              |  |  |
| 27  | 100-9718 |   | Spool ASM                                       |  |  |
| 28  | 105-6946 | 1 | Cap-Spool, 7 Inch                               |  |  |
| 29  | 112-1562 | 1 | Shield-8 Inch Trimmer                           |  |  |
| 30  | 112-1581 | 1 | Blade-Cutoff                                    |  |  |
| 31  | 105-3079 | 2 | Screw-Plastic Thread Form                       |  |  |
| 32  | 112-1567 | 1 | Charger-Battery, 120V 60Hz (Not<br>Illustrated) |  |  |
| 33  | 112-1570 | 1 | Battery ASM                                     |  |  |
|     |          |   |                                                 |  |  |
|     |          |   |                                                 |  |  |
|     |          |   |                                                 |  |  |
|     |          |   |                                                 |  |  |
|     |          |   |                                                 |  |  |
|     |          |   |                                                 |  |  |
|     |          |   |                                                 |  |  |
|     |          |   |                                                 |  |  |
|     |          |   |                                                 |  |  |
|     |          |   |                                                 |  |  |
|     |          |   |                                                 |  |  |
|     |          |   |                                                 |  |  |
|     |          |   |                                                 |  |  |
|     |          |   |                                                 |  |  |
|     |          |   |                                                 |  |  |