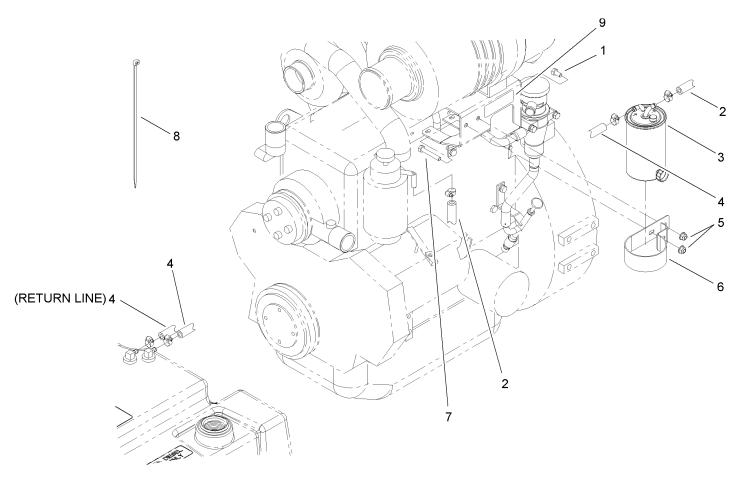

## Bio-Diesel Fuel Filter Kit Assembly

| Ref | Part No. | Qty. | Description           |
|-----|----------|------|-----------------------|
| 1   | 322-2    |      | Screw-HH              |
| 2   | 110-3258 | 1    | Hose-Fuel             |
| 3   | 112-9188 | 1    | Element-Filter, Fuel  |
| 4   | 110-6146 | 2    | Hose-Fuel             |
| 5   | 104-8300 | 2    | Nut-Flange, NI        |
| 6   | 110-8807 | 1    | Bracket-Filter, Fuel  |
| 7   | 322-10   | 1    | Screw-HH              |
| 8   | 3290-378 | 2    | Tie-Cable             |
| 9   | 112-9131 | 2    | Decal-Fuel Filter Kit |
|     |          |      |                       |
|     |          |      |                       |
|     |          |      |                       |
|     |          |      |                       |
|     |          |      |                       |
|     |          |      |                       |
|     |          |      |                       |
|     |          |      |                       |
|     |          |      |                       |
|     |          |      |                       |
|     |          |      |                       |
|     |          |      |                       |
|     |          |      |                       |
|     |          |      |                       |
|     |          |      |                       |