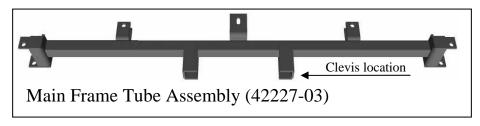

## Multi Pro® Spray Booms

**Model Names: Model Numbers: Serial Numbers:** Multi Pro 41xxx (ALL) 250009999 and Prior Multi Pro Spray Booms 41xxx (ALL) 250009999 and Prior

Subject: Main Frame Tube Asm (42227-03) Dimensional Changes.

Situation: Starting with production in 2006, the Main Frame Tube Asm (42227-03)

> was modified to accommodate a lift ram with rubber anchor mounts. This slight change affects the fit of this part when used to repair units made

**Date: March 9, 2007** 

during 2005 or before.

Solution:

When using the Main Frame Tube Asm to repair units 2005 and older, additional parts will be required. The additional parts are:

2 - Adjustable Clevis (108-3250)

2 - Clevis Pin (100-6541)

Please contact your Authorized Toro Distributor with your questions or for your parts needs.