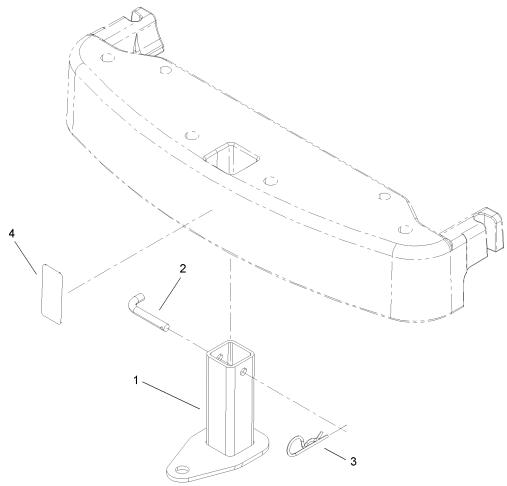

# Hitch and Decal Assembly

| Ref | Part No.    |   | Description            |  |  |
|-----|-------------|---|------------------------|--|--|
| 1   | 114-8517-03 |   | Hitch ASM              |  |  |
| 2   | 114-8527    | 1 | Pin-Hitch              |  |  |
| 3   | 9335054     |   | Pin-Hair               |  |  |
| 4   | 109-7076    | 1 | Decal-Max Drawbar Pull |  |  |
|     |             |   |                        |  |  |
|     |             |   |                        |  |  |
|     |             |   |                        |  |  |
|     |             |   |                        |  |  |
|     |             |   |                        |  |  |
|     |             |   |                        |  |  |
|     |             |   |                        |  |  |
|     |             |   |                        |  |  |
|     |             |   |                        |  |  |
|     |             |   |                        |  |  |
|     |             |   |                        |  |  |
|     |             |   |                        |  |  |
|     |             |   |                        |  |  |
|     |             |   |                        |  |  |
|     |             |   |                        |  |  |
|     |             |   |                        |  |  |
|     |             |   |                        |  |  |
|     |             |   |                        |  |  |
|     |             |   |                        |  |  |
|     |             |   |                        |  |  |