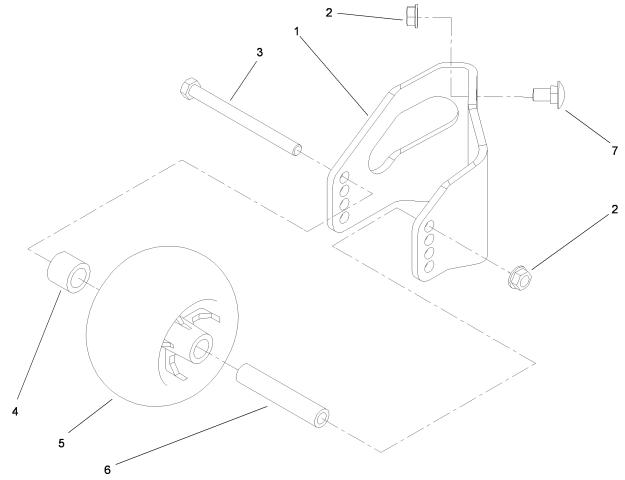

# **Trim Side Anti-Scalp Roller Assembly**

| Ref | Part No.    | Qty. | Description        |  |  |  |
|-----|-------------|------|--------------------|--|--|--|
| 1   | 110-0736-01 | 1    | Bracket-Roller, LH |  |  |  |
| 2   | 3290-357    | 4    | Nut-HHF, Whiz      |  |  |  |
| 3   | 323-23      | 1    | Screw-HH           |  |  |  |
| 4   | 98-7913     | 1    | Tube-Spacer        |  |  |  |
| 5   | 1-603299    | 1    | Roller-Scalp, Anti |  |  |  |
| 6   | 98-7912     |      | Tube-Spanner       |  |  |  |
| 7   | 3231-1      | 3    | Screw-CARR         |  |  |  |
|     |             |      |                    |  |  |  |
|     |             |      |                    |  |  |  |
|     |             |      |                    |  |  |  |
|     |             |      |                    |  |  |  |
|     |             |      |                    |  |  |  |
|     |             |      |                    |  |  |  |
|     |             |      |                    |  |  |  |
|     |             |      |                    |  |  |  |
|     |             |      |                    |  |  |  |
|     |             |      |                    |  |  |  |
|     |             |      |                    |  |  |  |
|     |             |      |                    |  |  |  |
|     |             |      |                    |  |  |  |
|     |             |      |                    |  |  |  |
|     |             |      |                    |  |  |  |
|     |             |      |                    |  |  |  |
|     |             |      |                    |  |  |  |