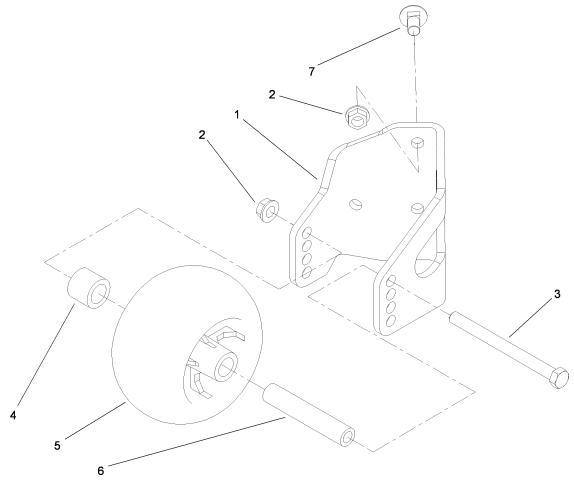

## **Discharge Side Anti-Scalp Roller Assembly**

| Ref | Part No.    |   | Description        |  |  |  |
|-----|-------------|---|--------------------|--|--|--|
| 1   | 110-0737-01 | 1 | Bracket-Roller, RH |  |  |  |
| 2   | 3290-357    |   | Nut-HHF, Whiz      |  |  |  |
| 3   | 323-23      |   | Screw-HH           |  |  |  |
| 4   | 98-7913     |   | Tube-Spacer        |  |  |  |
| 5   | 1-603299    |   | Roller-Scalp, Anti |  |  |  |
| 6   | 98-7912     |   | Tube-Spanner       |  |  |  |
| 7   | 3231-1      | 3 | Screw-CARR         |  |  |  |
|     |             |   |                    |  |  |  |
|     |             |   |                    |  |  |  |
|     |             |   |                    |  |  |  |
|     |             |   |                    |  |  |  |
|     |             |   |                    |  |  |  |
|     |             |   |                    |  |  |  |
|     |             |   |                    |  |  |  |
|     |             |   |                    |  |  |  |
|     |             |   |                    |  |  |  |
|     |             |   |                    |  |  |  |
|     |             |   |                    |  |  |  |
|     |             |   |                    |  |  |  |
|     |             |   |                    |  |  |  |
|     |             |   |                    |  |  |  |
|     |             |   |                    |  |  |  |
|     |             |   |                    |  |  |  |
|     |             |   |                    |  |  |  |