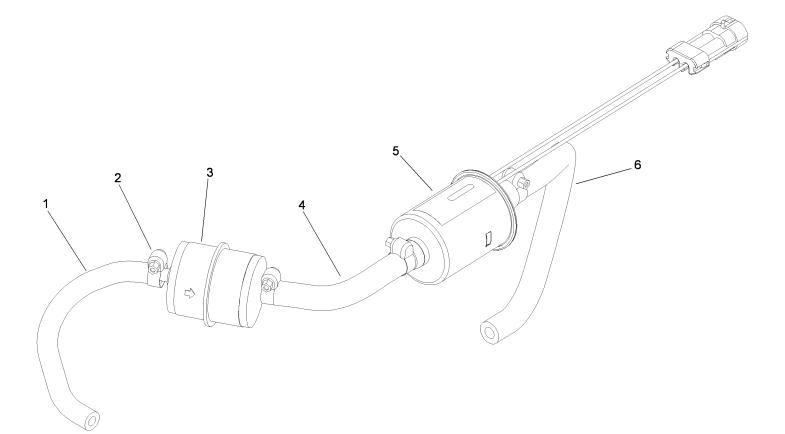

## Fuel Hose, Pump and Filter Assembly

| Ref | Part No. | Qty. | Description   |  |  |
|-----|----------|------|---------------|--|--|
| 1   | 109-0303 |      | Hose-Fuel     |  |  |
| 2   | 2412-108 | 4    | Clamp-Worm    |  |  |
| 3   | 112-7836 | 1    | Filter-Inline |  |  |
| 4   | 108-3283 | 1    | Hose-Fuel     |  |  |
| 5   | 110-8806 |      | Pump-Fuel     |  |  |
| 6   | 110-4124 | 1    | Hose-Fuel     |  |  |
|     |          |      |               |  |  |
|     |          |      |               |  |  |
|     |          |      |               |  |  |
|     |          |      |               |  |  |
|     |          |      |               |  |  |
|     |          |      |               |  |  |
|     |          |      |               |  |  |
|     |          |      |               |  |  |
|     |          |      |               |  |  |
|     |          |      |               |  |  |
|     |          |      |               |  |  |
|     |          |      |               |  |  |
|     |          |      |               |  |  |
|     |          |      |               |  |  |
|     |          |      |               |  |  |
|     |          |      |               |  |  |
|     |          |      |               |  |  |
|     |          |      |               |  |  |