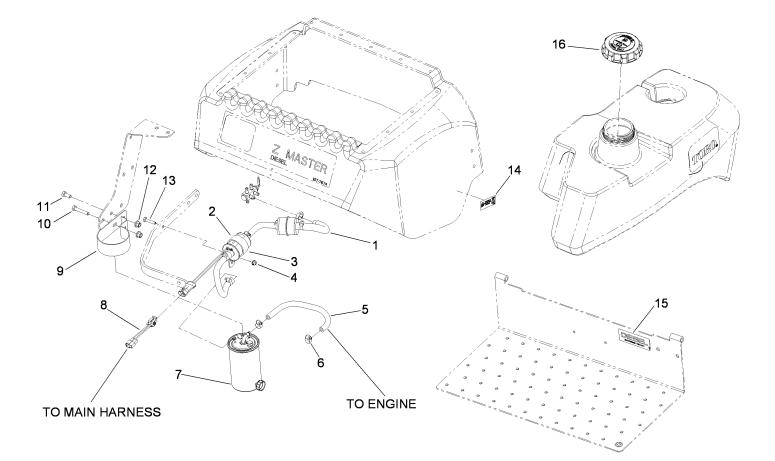

### **Bio-Diesel Fuel Filter Kit No. 114-8228**

| Ref | Part No. | Qty. | Description                                                  |  |  |
|-----|----------|------|--------------------------------------------------------------|--|--|
| 1   | 114-8224 | 1    | Conduit-Fuel Line                                            |  |  |
| 2   |          | 1    | Fuel Hoses, Filter And Pump<br>ASM (Not Serviced Separately) |  |  |
| 3   | 110-8817 | 1    | Bracket-Pump, Fuel                                           |  |  |
| 4   | 104-7201 | 1    | Nut-HF                                                       |  |  |
| 5   | 110-4105 | 1    | Hose-Fuel                                                    |  |  |
| 6   | 2412-108 | 4    | Clamp-Worm                                                   |  |  |
| 7   | 112-9188 | 1    | Element-Filter, Fuel/Water                                   |  |  |
| 8   | 110-8808 | 1    | Harness-Wire                                                 |  |  |
| 9   | 110-8807 | 1    | Bracket-Filter, Fuel                                         |  |  |
| 10  | 322-9    | 1    | Screw-HH                                                     |  |  |
| 11  | 322-3    | 1    | Screw-HH                                                     |  |  |
| 12  | 3296-58  | 2    | Nut-Lock, NI                                                 |  |  |
| 13  | 321-8    | 1    | Screw-HH                                                     |  |  |
| 14  | 114-9600 | 2    | Decal-Low Sulfur                                             |  |  |
| 15  | 114-5879 | 1    | Decal-Diesel, Bio-Ready                                      |  |  |
| 16  | 114-8214 | 2    | Biodiesel Cap ASM                                            |  |  |
|     |          |      |                                                              |  |  |
|     |          |      |                                                              |  |  |
|     |          |      |                                                              |  |  |
|     |          |      |                                                              |  |  |
|     |          |      |                                                              |  |  |
|     |          |      |                                                              |  |  |
|     |          |      |                                                              |  |  |
| u   |          |      |                                                              |  |  |