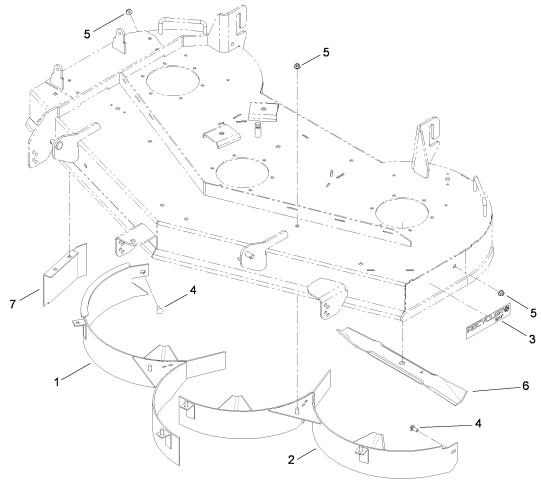

## 54 Inch Recycler Kit Assembly No. 117-5313

| Ref | Part No.    | Qty. | Description             |  |  |  |
|-----|-------------|------|-------------------------|--|--|--|
| 1   | 115-9673-03 |      | Baffle-Recycler, RH     |  |  |  |
| 2   | 115-9674-03 | 1    | Baffle-Recycler, LH     |  |  |  |
| 3   | 117-5382    | 1    | Decal-Recycler          |  |  |  |
| 4   | 3230-1      | 2    | Bolt-CARR               |  |  |  |
| 5   | 104-8300    | 7    | Nut-Flange, NI          |  |  |  |
| 6   | 115-4999-03 | 3    | Blade-Mulch, 18.75 Inch |  |  |  |
| 7   | 117-7213-03 | 1    | Guard-Baffle, 54 Inch   |  |  |  |
|     |             |      |                         |  |  |  |
|     |             |      |                         |  |  |  |
|     |             |      |                         |  |  |  |
|     |             |      |                         |  |  |  |
|     |             |      |                         |  |  |  |
|     |             |      |                         |  |  |  |
|     |             |      |                         |  |  |  |
|     |             |      |                         |  |  |  |
|     |             |      |                         |  |  |  |
|     |             |      |                         |  |  |  |
|     |             |      |                         |  |  |  |
|     |             |      |                         |  |  |  |
|     |             |      |                         |  |  |  |
|     |             |      |                         |  |  |  |
|     |             |      |                         |  |  |  |
|     |             |      |                         |  |  |  |
|     |             |      |                         |  |  |  |