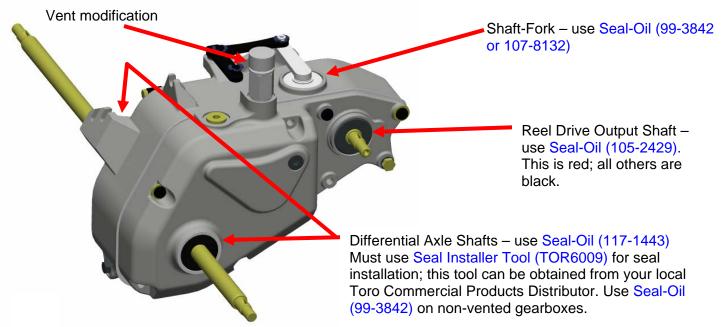

This bulletin contains information on the correct use of the various oil seals used in the Flex Greensmower gearbox assembly for the models and serial ranges listed above.

Seal-Oil (117-1443) can only be used on gearboxes that have been modified with Replacement Cover Kit (117-1461). The image above represents a gearbox with the vent modification. 2009 Flexes have the vent modification from the factory. On product built before 2009, the cover kit can be added as an option to allow use of Seal-Oil (117-1443), or the differential axle shaft seals can be replaced with Seal-Oil (99-3842). Under no circumstances should the Seal-Oil (117-1443) seal be installed on a machine without first replacing the original non-vented cover with a vented cover. Non-vented gearboxes should only use Seal-Oil (99-3842) in the differential axle shaft locations when replacing seals.