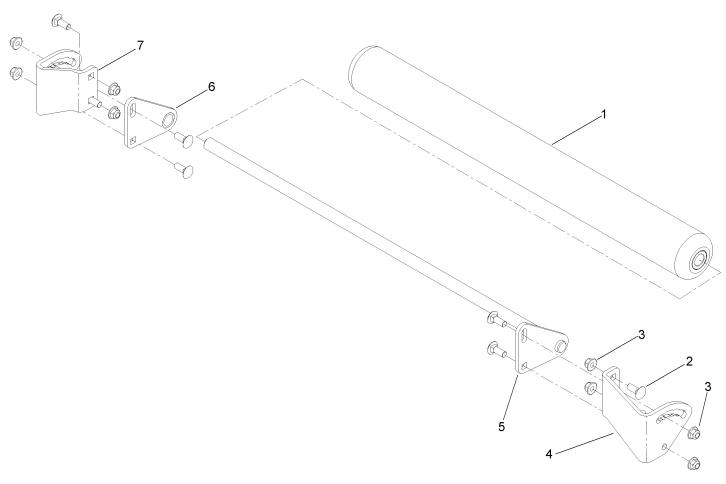

# Roller Striper Kit No. 115-7480

| Ref | Part No.    | Qty. | Description         |  |  |  |
|-----|-------------|------|---------------------|--|--|--|
| 1   | 109-6941    | 1    | Roller-Striper      |  |  |  |
| 2   | 3231-2      | 8    | Screw-CARR          |  |  |  |
| 3   | 104-8301    | 8    | Nut-Flange, NI      |  |  |  |
| 4   | 115-7411-01 | 1    | Bracket-Striper, LH |  |  |  |
| 5   | 109-9932    | 1    | Shaft-Roller        |  |  |  |
| 6   | 116-0481    | 1    | Striper             |  |  |  |
| 7   | 115-7412-01 | 1    | Bracket-Striper, RH |  |  |  |
|     |             |      |                     |  |  |  |
|     |             |      |                     |  |  |  |
|     |             |      |                     |  |  |  |
|     |             |      |                     |  |  |  |
|     |             |      |                     |  |  |  |
|     |             |      |                     |  |  |  |
|     |             |      |                     |  |  |  |
|     |             |      |                     |  |  |  |
|     |             |      |                     |  |  |  |
|     |             |      |                     |  |  |  |
|     |             |      |                     |  |  |  |
|     |             |      |                     |  |  |  |
|     |             |      |                     |  |  |  |
|     |             |      |                     |  |  |  |
|     |             |      |                     |  |  |  |
|     |             |      |                     |  |  |  |
|     |             |      |                     |  |  |  |