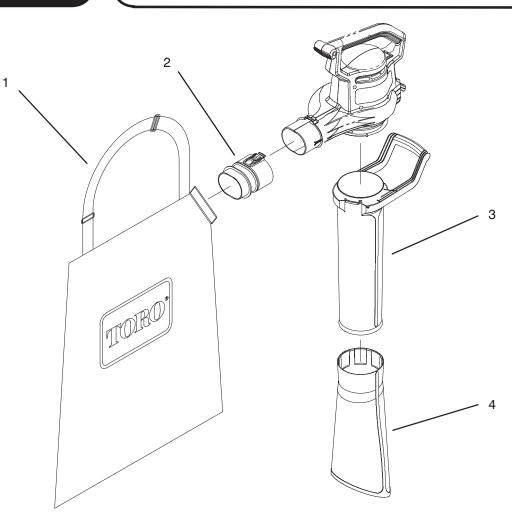

### **FIRST PAGE**

| Ref.<br>No. | Part No.           | Description             | No.<br>Used | Ref.<br>No. | Part No.           | Description                          | No.<br>Used |
|-------------|--------------------|-------------------------|-------------|-------------|--------------------|--------------------------------------|-------------|
| 1<br>2      | 93–0583<br>93–0574 | Bag<br>Tube – Bag Inlet | 1           | 3<br>4      | 93–0572<br>93–0573 | Tube – Vac Upper<br>Tube – Vac Lower | 1<br>1      |
|             |                    |                         |             |             |                    |                                      |             |
|             |                    |                         |             |             |                    |                                      |             |
|             |                    | Convright               |             |             |                    |                                      | TPS         |