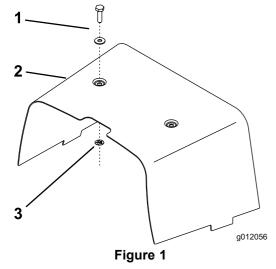

## **Installing the Push Nuts**

- 1. Loosen the two bolts securing the center shroud to the frame (Figure 1). Do not remove the bolts and the washers from the shroud.
- 2. Lift the center shroud off the machine frame.

- 1. Bolts and washers (2)
- 3. Push nut (2)
- 2. Center shroud
- 3. Inside the shroud, install a push nut onto each bolt (Figure 1).
- 4. Place the shroud onto the machine and secure it to the frame with the bolts.