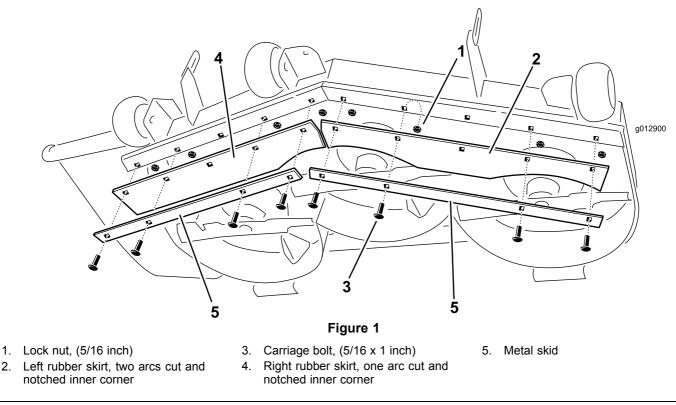

### Loose Parts

Use the chart below to verify that all parts have been shipped.

| Description                    | Qty. | Use                                       |
|--------------------------------|------|-------------------------------------------|
| Left rubber skirt              | 1    |                                           |
| Right rubber skirt             | 1    |                                           |
| Skirt skid                     | 2    | Install the leaf bagging enhancement kit. |
| Carriage bolt, (5/16 x 1 inch) | 8    |                                           |
| Lock nut, (5/16 inch)          | 8    |                                           |

## Installing the Leaf Bagging Enhancement Kit

Note: Determine the left and right sides of the machine from the normal operating position.

Install the kit to the deck as shown in Figure 1. The left rubber skirt is defined by having two arc cuts while the right rubber skirt only has one. Both skirts have notched corners to help orientation. Notched corners are mated in the center of the deck.