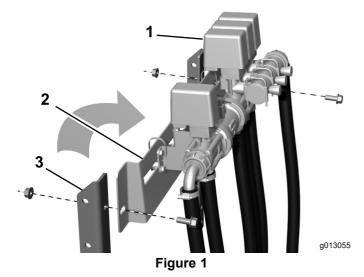

## **Mounting the Valve**

- 1. Remove the cable ties securing the valve mounting bracket to the sprayer frame uprights (Figure 1).
- 2. Remove the (2) flange head bolts and flange nuts loosely installed to the sprayer frame uprights (Figure 1).
- 3. Reposition the valve until the valve mounting bracket holes align with the sprayer frame upright holes as shown in Figure 1.
- 4. Secure the valve mounting bracket to the rear of the frame uprights with the flange head bolts and flange nuts previously removed (Figure 1).

1. Valve

- Sprayer uprights
- Valve mounting bracket