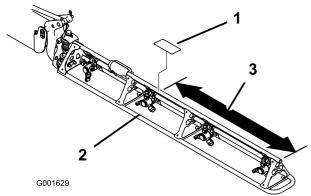

### **Procedure**

1. Measure from the end of the booms as shown in Figure 6.

Figure 6

1. Decal

3. Measure 90 cm (35-1/2 inches)

- 2. Boom
- 2. Clean the decal area and make sure the area is free of dirt, grease, or other foreign material.
- 3. Remove the backing of the new decal and place onto the boom (Figure 6).
- 4. Repeat the procedure on the opposing boom.