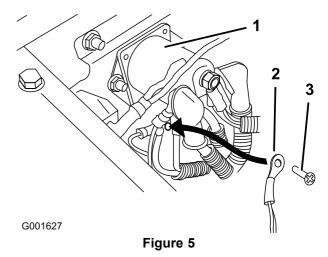

# **Connecting the Harness Ground and Power**

- 1. Raise the drivers seat to locate the solenoid.
- 2. Remove one of the ground screws located under the solenoid (Figure 5).
- 3. Install the wire harness to the ground block with the previously removed ground screw (Figure 5).

- 1. Solenoid
- 2. Ground connection
- 3. Ground screw
- 4. Connect the spade terminal on the wiring harness labeled "horn" to the wire coming fuse block with the matching label.