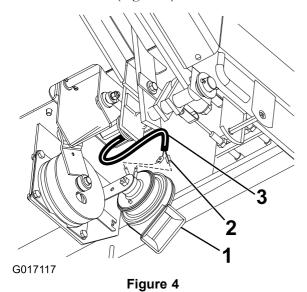

### **Connecting the Harness to the Horn**

Under the floor board, connect the two quick connect terminals to the horn (Figure 4).

1. Horn

- 3. Wiring harness
- 2. Quick connect terminals