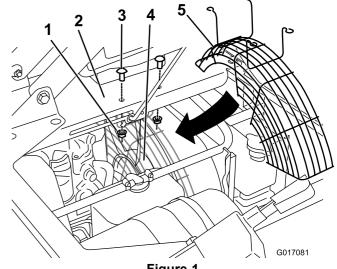

### **Procedure**

The fan guard is to be installed under the center console.

- 1. Rotate both seats forward.
- 2. Remove the two bolts and nuts from the center console (Figure 1).

Figure 1

- Flange nut (5/16 inch)
- 4. Fan
- Center console
- 5. Fan guard
- Carriage bolt (5/16 x 3/4 inch)
- 3. Position the guard under the center console and above the fan (Figure 1).
- 4. Install the fan guard to the center console with four carriage bolts (5/16 x 3/4 inch) and four flange nuts (5/16 inch) (Figure 1).