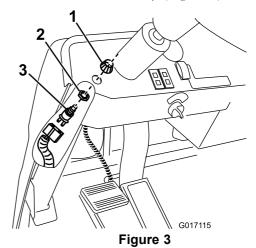

### **Installing the Horn Button**

- 1. Remove the plastic plug in the dash to expose the hole for the horn switch.
- 2. Open the horn button packing that includes the horn switch and face nut and hex nut.
- 3. Thread the larger, flat hex nut onto the exposed threads of the switch body (Figure 3).

- 1. Threaded nut
- 3. Horn switch
- 2. Flat, hex nut
- 4. Locate the flat, two slot horn connector on the wiring harness from loose parts.
- 5. Connect the flat, two slot connector to the horn switch (Figure 3).
- 6. Move the switch assembly under the dash and push it through the hole (Figure 3).
- 7. Screw the horn face nut onto the switch threads to secure the assembly to the dash (Figure 3).

**Note:** Adjust the retaining ring and horn button cap as necessary to seat the switch securely to the dash.