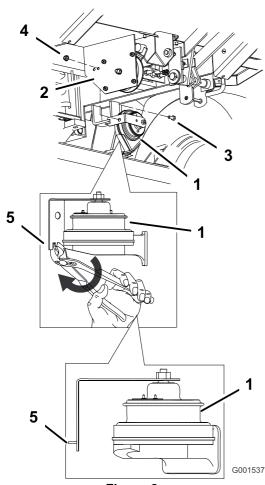

### **Procedure**

1. Bend the middle tab at the end of the bracket to a 90 degree angle (Figure 2).

Figure 2

- 1. Horn
- 2. Clutch plate
- 4. Flange nut (5/16 inch)
- 5. Bend the tab on bracket to a 90 degree angle
- Bolt (5/16 x 3/4 inch)
- Install the bent tab into the back hole that was previously drilled. Secure the horn to the clutch plate

using a bolt  $(5/16 \times 3/4 \text{ inch})$  and a flange nut (5/16 inch) (Figure 2).