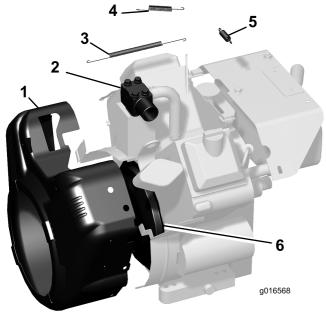

**Note:** Remove the blower housing, flywheel, governor springs and the air cleaner support bracket from the old engine and install them on the new engine (Figure 1).

Figure 1

- 1. Blower housing
- Governor spring
- 2. Air cleaner support bracket 5.
- 5. Governor spring
- 3. Governor spring
- 6. Flywheel