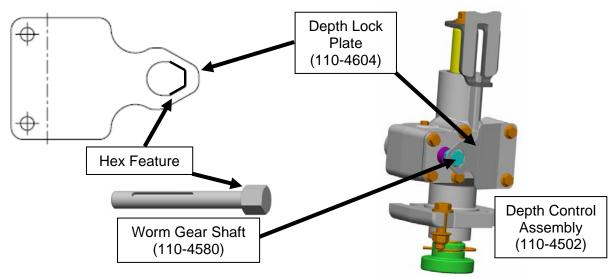

## Situation:

Wear in the hex feature area of Depth Control Assembly (110-4502) and Worm Gear Shaft (110-4580) can cause loss of the depth setting on both 3 point Pro Core aerators.

## Solution:

Replace Depth Lock Plate. Verify that the replaced Depth Lock Plate has firm contact with the hex feature of Worm Gear Shaft. Inspect Worm Gear Shaft for wear or "rounding" of the hex feature that mates with Depth Lock Plate; wear in that area will contribute to the depth control slipping condition and may require the replacement of worm Gear Shaft.