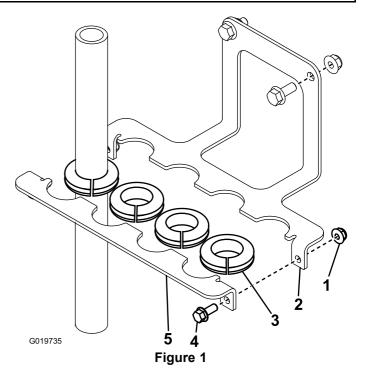

## Installing the Stabilizer **Bracket**

- Mount the stabilizer bracket back to the back of the valve mounting bracket using the 2 existing bolts and nuts (Figure 1).
- 2. Cut open the rubber grommets and wrap them around the hoses attached to the unit (Figure 1).
- 3. Line up the rubber grommets with the grooves in the stabilizer brackets, and attach the stabilizer bracket front to the bracket back using 2 flange head bolts and 2 flange nuts (Figure 1).

- 1. Flange nut
- Stabilizer bracket back
- Rubber grommet
- Flange head bolt
- Stabilizer bracket front