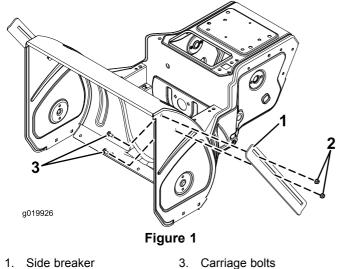

## Installing the Drift Breaker on the Snowthrower

Mount a side breaker to each side of the housing with 2 carriage bolts and 2 flange nuts (Figure 1).

The side breakers can be adjusted by loosening the carriage bolts and flange nuts and sliding the breaker up or down.

- 1. Side breaker
- 2. Flange nuts