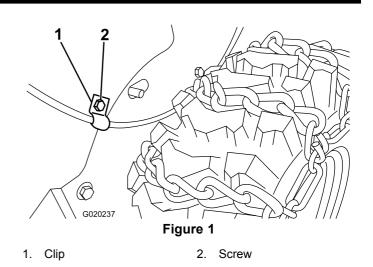

## Installing the Chain

- Block up the rear of the snowthrower frame so that the 1. wheels are off the ground.
- 2. Remove the pins that secure the wheels to the axles and remove the wheels.
- 3. Lay the chains out flat with the locking link to the outside.
- Wrap the tire chains around the tires, hooking the 4. inside links and locking the outside links.

**Note:** For easier installation and better traction performance, insert the chain links in between the tire lugs as best as possible.

- 5. Pinch the inside links closed.
- 6. Slide the wheels onto the axles and secure them with the pins previously removed.
- 7. Attach the clip to the side of the machine with the screw provided to prevent the cable from catching on the tire chains (Figure 1).
- 8. Check that the chains are tight after use.