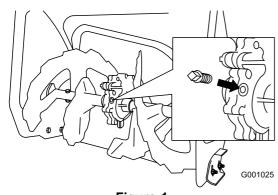

# **Adding Oil to the Gear Case**

**Note:** The gear case is shipped without oil.

**Note:** Remove the instruction tag from the gear case before installing it.

- 1. Move the machine to a level surface.
- 2. Add GL-5 or GL-6, SAE 85-95 EP transmission oil to the gearbox until the point of overflow.

**Note:** Do not use synthetic oil.

- 3. Remove the pipe plug from the plastic bag.
- 4. Install the pipe plug in the gearbox (Figure 1).

Figure 1