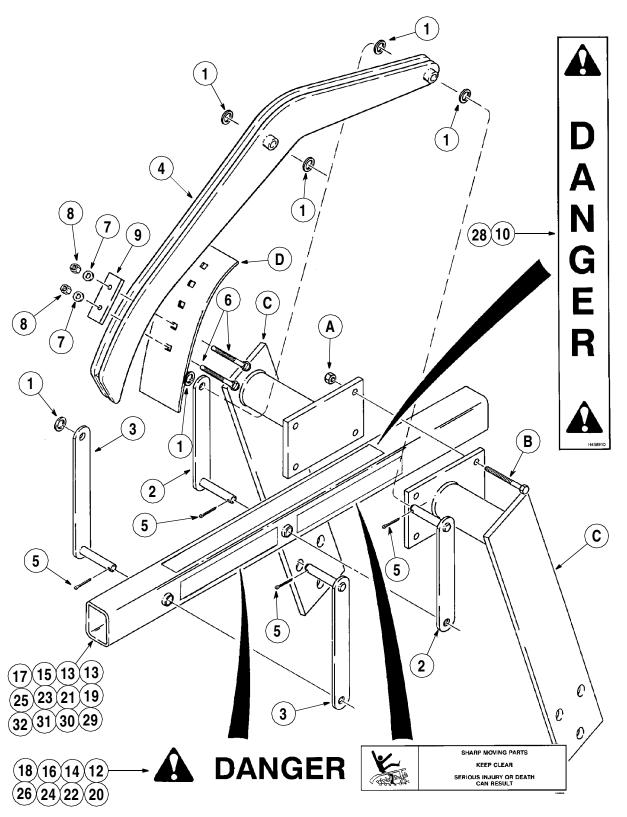

## **PREPARATION**

- 1. Loosen the nuts (A) and bolts (B) that hold the existing guard (not shown) in between the mounting brackets (C).
- 2. Remove the existing guard (not shown) from the mounting brackets (C).

## **BOOM/BAR INSTALLATION**

- 1. Install the boom (11, 13, 15, 17, 19, 21, 23, or 25) or restraint bar (29, 30, 31, or 32) in between the mounting brackets (C).
- Tighten the nuts (A) on the bolts (B) that hold the boom or bar in between the mounting brackets (C).

### **CRUMBER INSTALLATION**

- 1. Install a flat washer (1) on the pin of both a short link (2) and a long link (3).
- 2. Install the pins of the links (2 and 3) through the holes in the blade arm (4).
- 3. Install a flat washer (1) on the pin of each of the links (2 and 3) that are installed in the blade arm (4).
- 4. Install the pins on the other links (2 and 3) in the boom (11, 13, 15, 17, 19, 21, 23, or 25) as shown.
- 5. Install the blade arm (4) and links (2 and 3) on the boom (11, 13, 15, 17, 19, 21, 23, or 25) and the links (2 and 3) already installed in the boom.
- 6. Install the cotter pins (5) in the link pins.

#### CRUMBER BLADE INSTALLATION

**NOTE:** The crumber blade (D) is not included in these kits.

- 1. Put the crumber blade (D) and plate (9) in position on the blade arm (4) as shown.
- 2. Install the bolts (6), flat washers (7), and lock nuts (8) as shown.

#### DECAL INSTALLATION

- 1. Clean each side and top of the boom (11, 13, 15, 17, 19, 21, 23, or 25) and restraint bar (29, 30, 31, or 32) of all dirt, grease, and oil.
- Install the decal (10) on the top of the boom (11, 13, 15, 17, 19, 21, 23, or 25) and restraint bar (29, 30, 31, or 32) as shown.
- 3. Cut both decals (12, 14, 16, 18, 20, 22, 24, 26, or 28) in half.
- 4. Install a complete decal (12, 14, 16, 18, 20, 22, 24, 26, or 28) on each side of the boom (11, 13, 15, 17, 19, 21, 23, or 25).

## **ADJUSTMENT**

- 1. Lower the crumber are into position.
- 2. Loosen the nuts (A) and bolts (B).
- 3. Move the boom (11, 13, 15, 17, 19, 21, 23, or 25) until the crumber blade is 75 to 100 mm (3 to 4 inches) from the teeth on the digging chain.
- 4. Tighten the nuts (A).

Bur 8-75222 Issued 4-02 Printed in U.S.A

BS02D004

A. Nut B. Bolt C. Mounting Bracket

D. Crumber Blade (Not Included)

Bur 8-75222 Issued 4-02 Printed in U.S.A