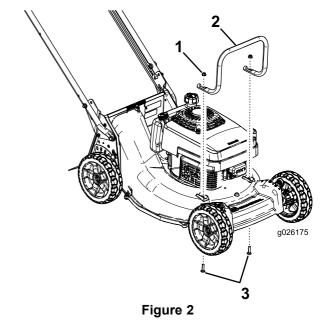

1. Nuts

2. Bolts

2. Install the engine guard on top of the housing with 2 bolts and 2 nuts from the kit as shown in Figure 2.

- 1. Nut (2)
- 2. Engine guard

**Note:** Torque the nuts to 1807 to 2486 N-cm (160-220 in-lb).

3. Bolts