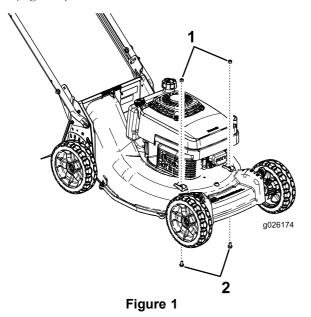

## **CALIFORNIA**

Proposition 65 Warning

This product contains a chemical or chemicals known to the State of California to cause cancer, birth defects, or reproductive harm.

1. Remove the 2 bolts and 2 nuts from the guard mounting holes in the front of the mower housing (Figure 1) and discard them.

1. Nuts

2. Bolts

2. Install the engine guard on top of the housing with 2 bolts and 2 nuts from the kit as shown in Figure 2.

- 1. Nut (2)
- 2. Engine guard

**Note:** Torque the nuts to 1807 to 2486 N-cm (160-220 in-lb).