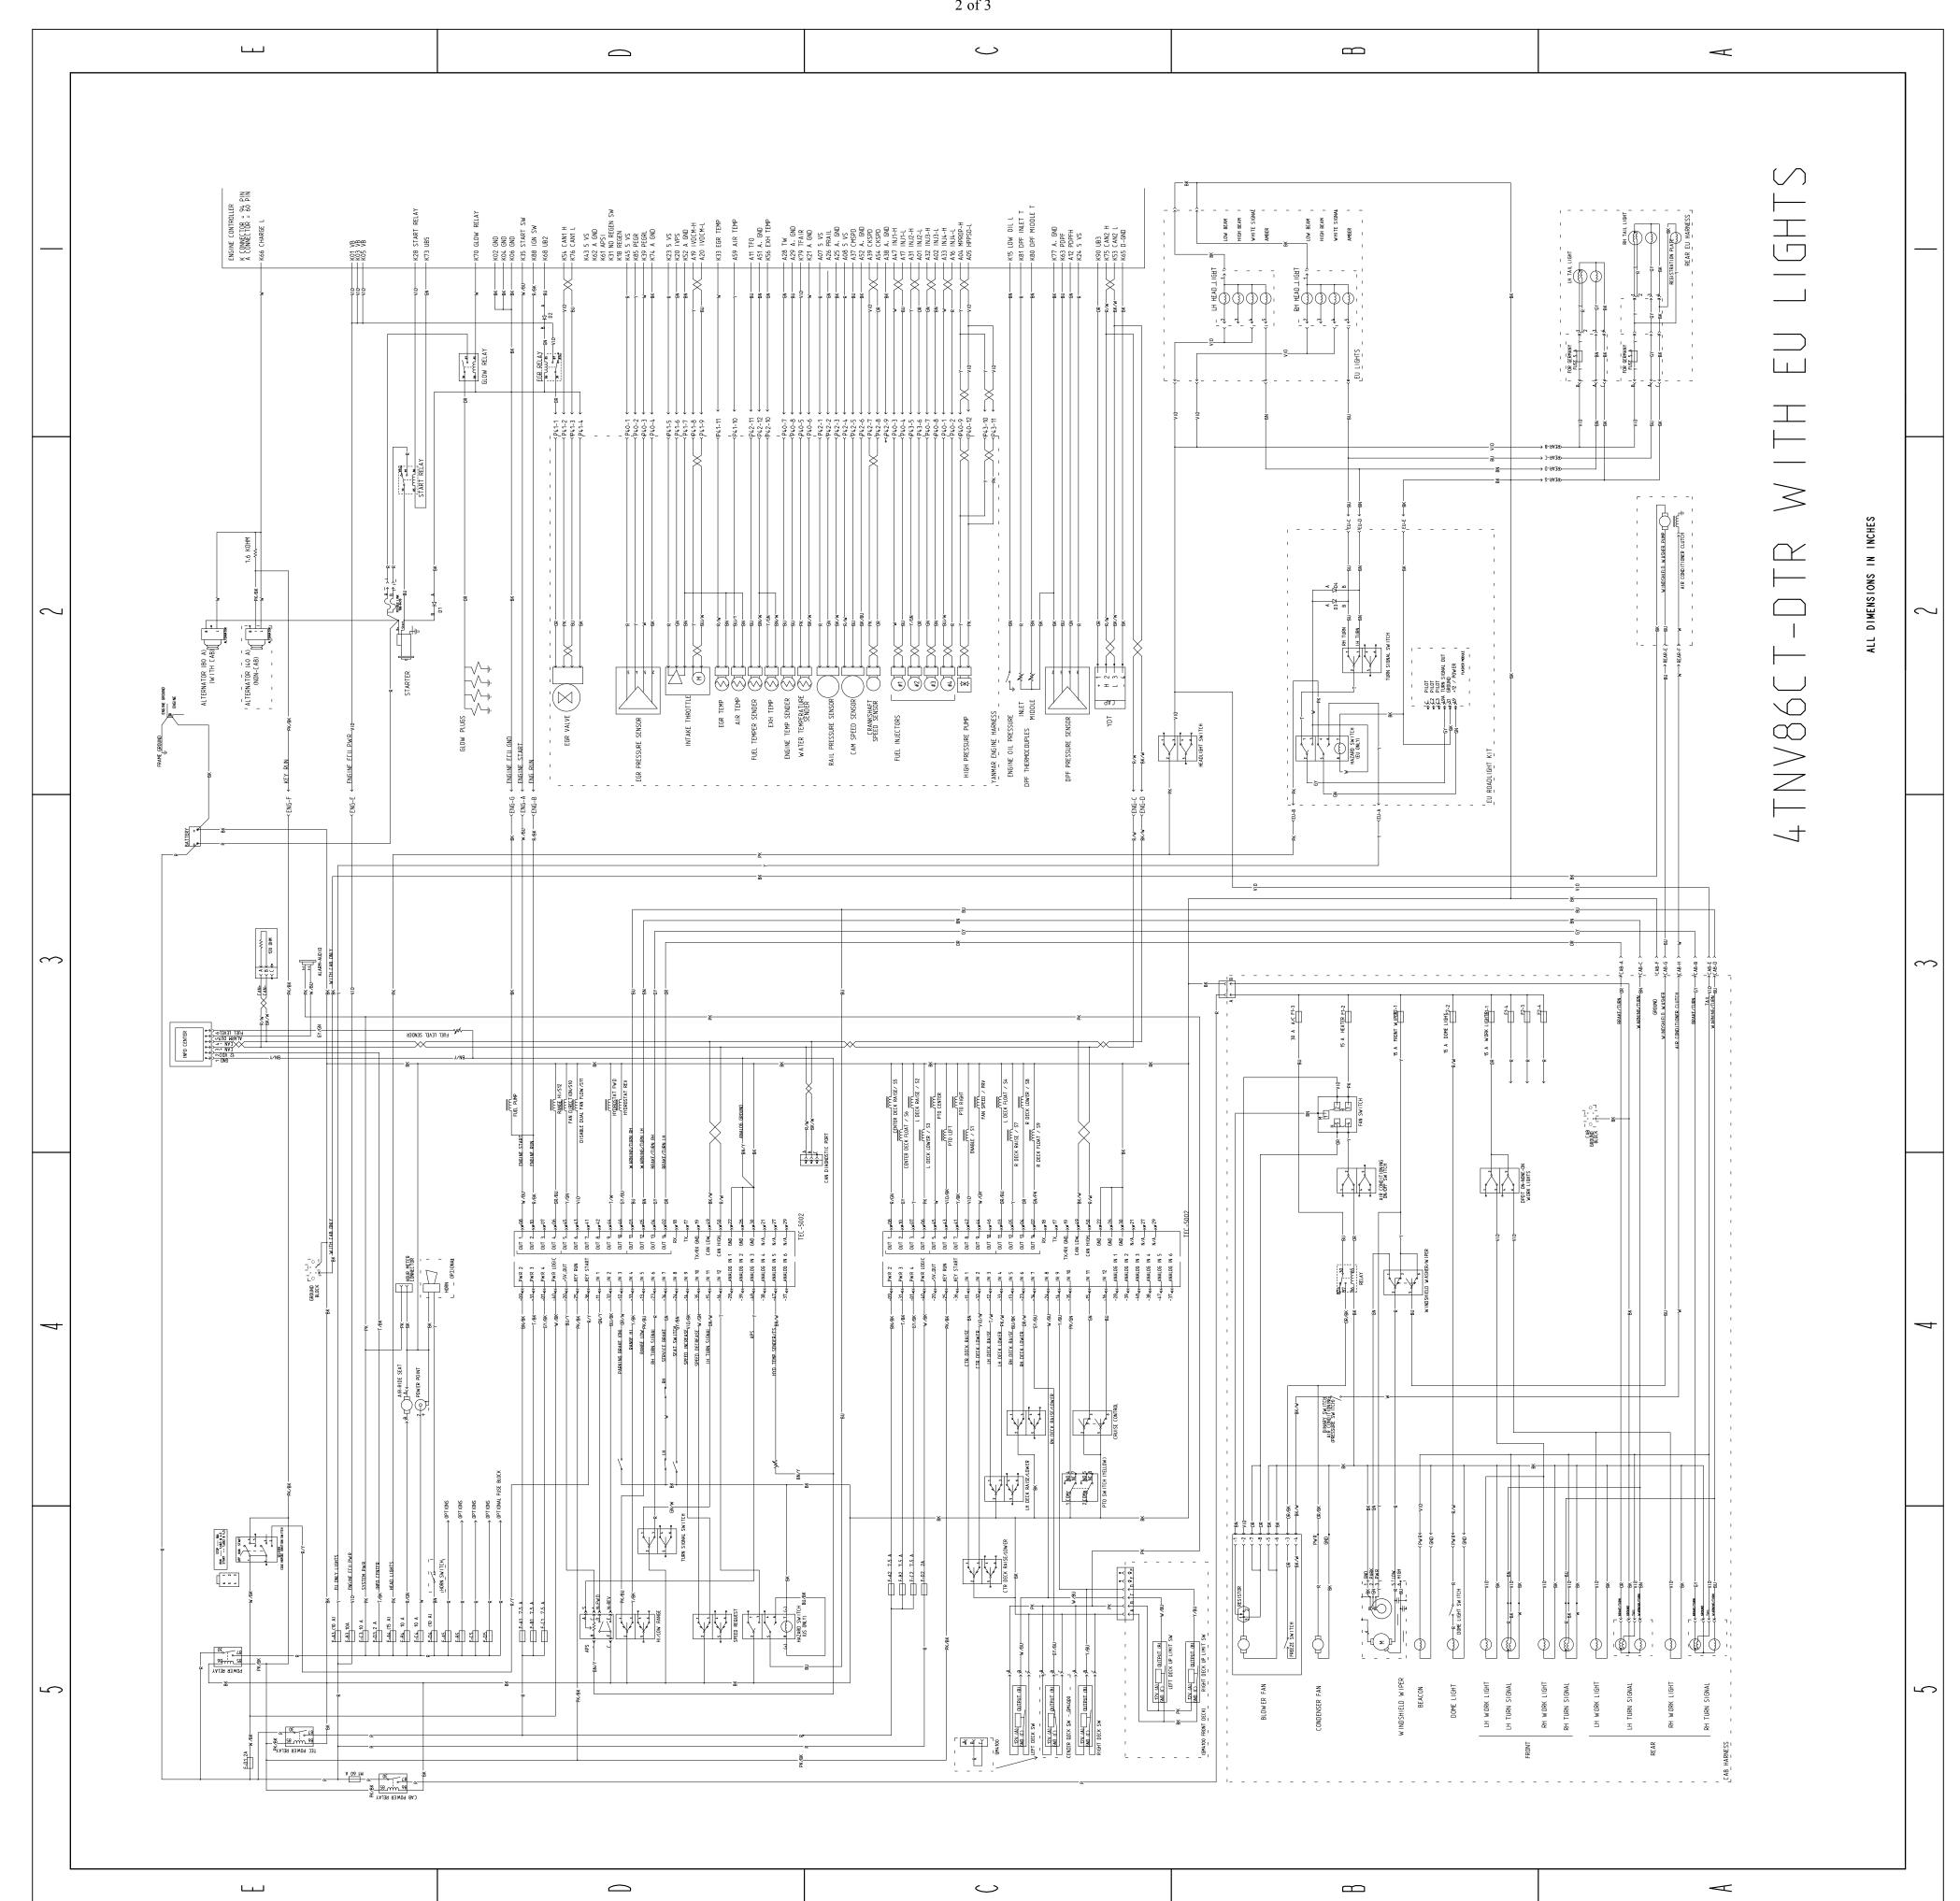

## Groundsmaster® 4000, 4010, 4100, and 4110 Rotary Mower

Model No. 30602—Serial No. 313000001 and Up Model No. 30603—Serial No. 313000001 and Up Model No. 30604—Serial No. 313000001 and Up Model No. 30605—Serial No. 313000001 and Up Model No. 30606—Serial No. 313000001 and Up Model No. 30607—Serial No. 313000001 and Up Model No. 30607A—Serial No. 314000001 and Up Model No. 30608—Serial No. 314000001 and Up Model No. 30608A—Serial No. 314000001 and Up Model No. 30609A—Serial No. 314000001 and Up Model No. 30609A—Serial No. 315000001 and Up Model No. 30635—Serial No. 315000001 and Up

Model No. 30636—Serial No. 315000001 and Up
Model No. 30643—Serial No. 315000001 and Up
Model No. 30644—Serial No. 315000001 and Up

**Electrical Schematic** 

G032718