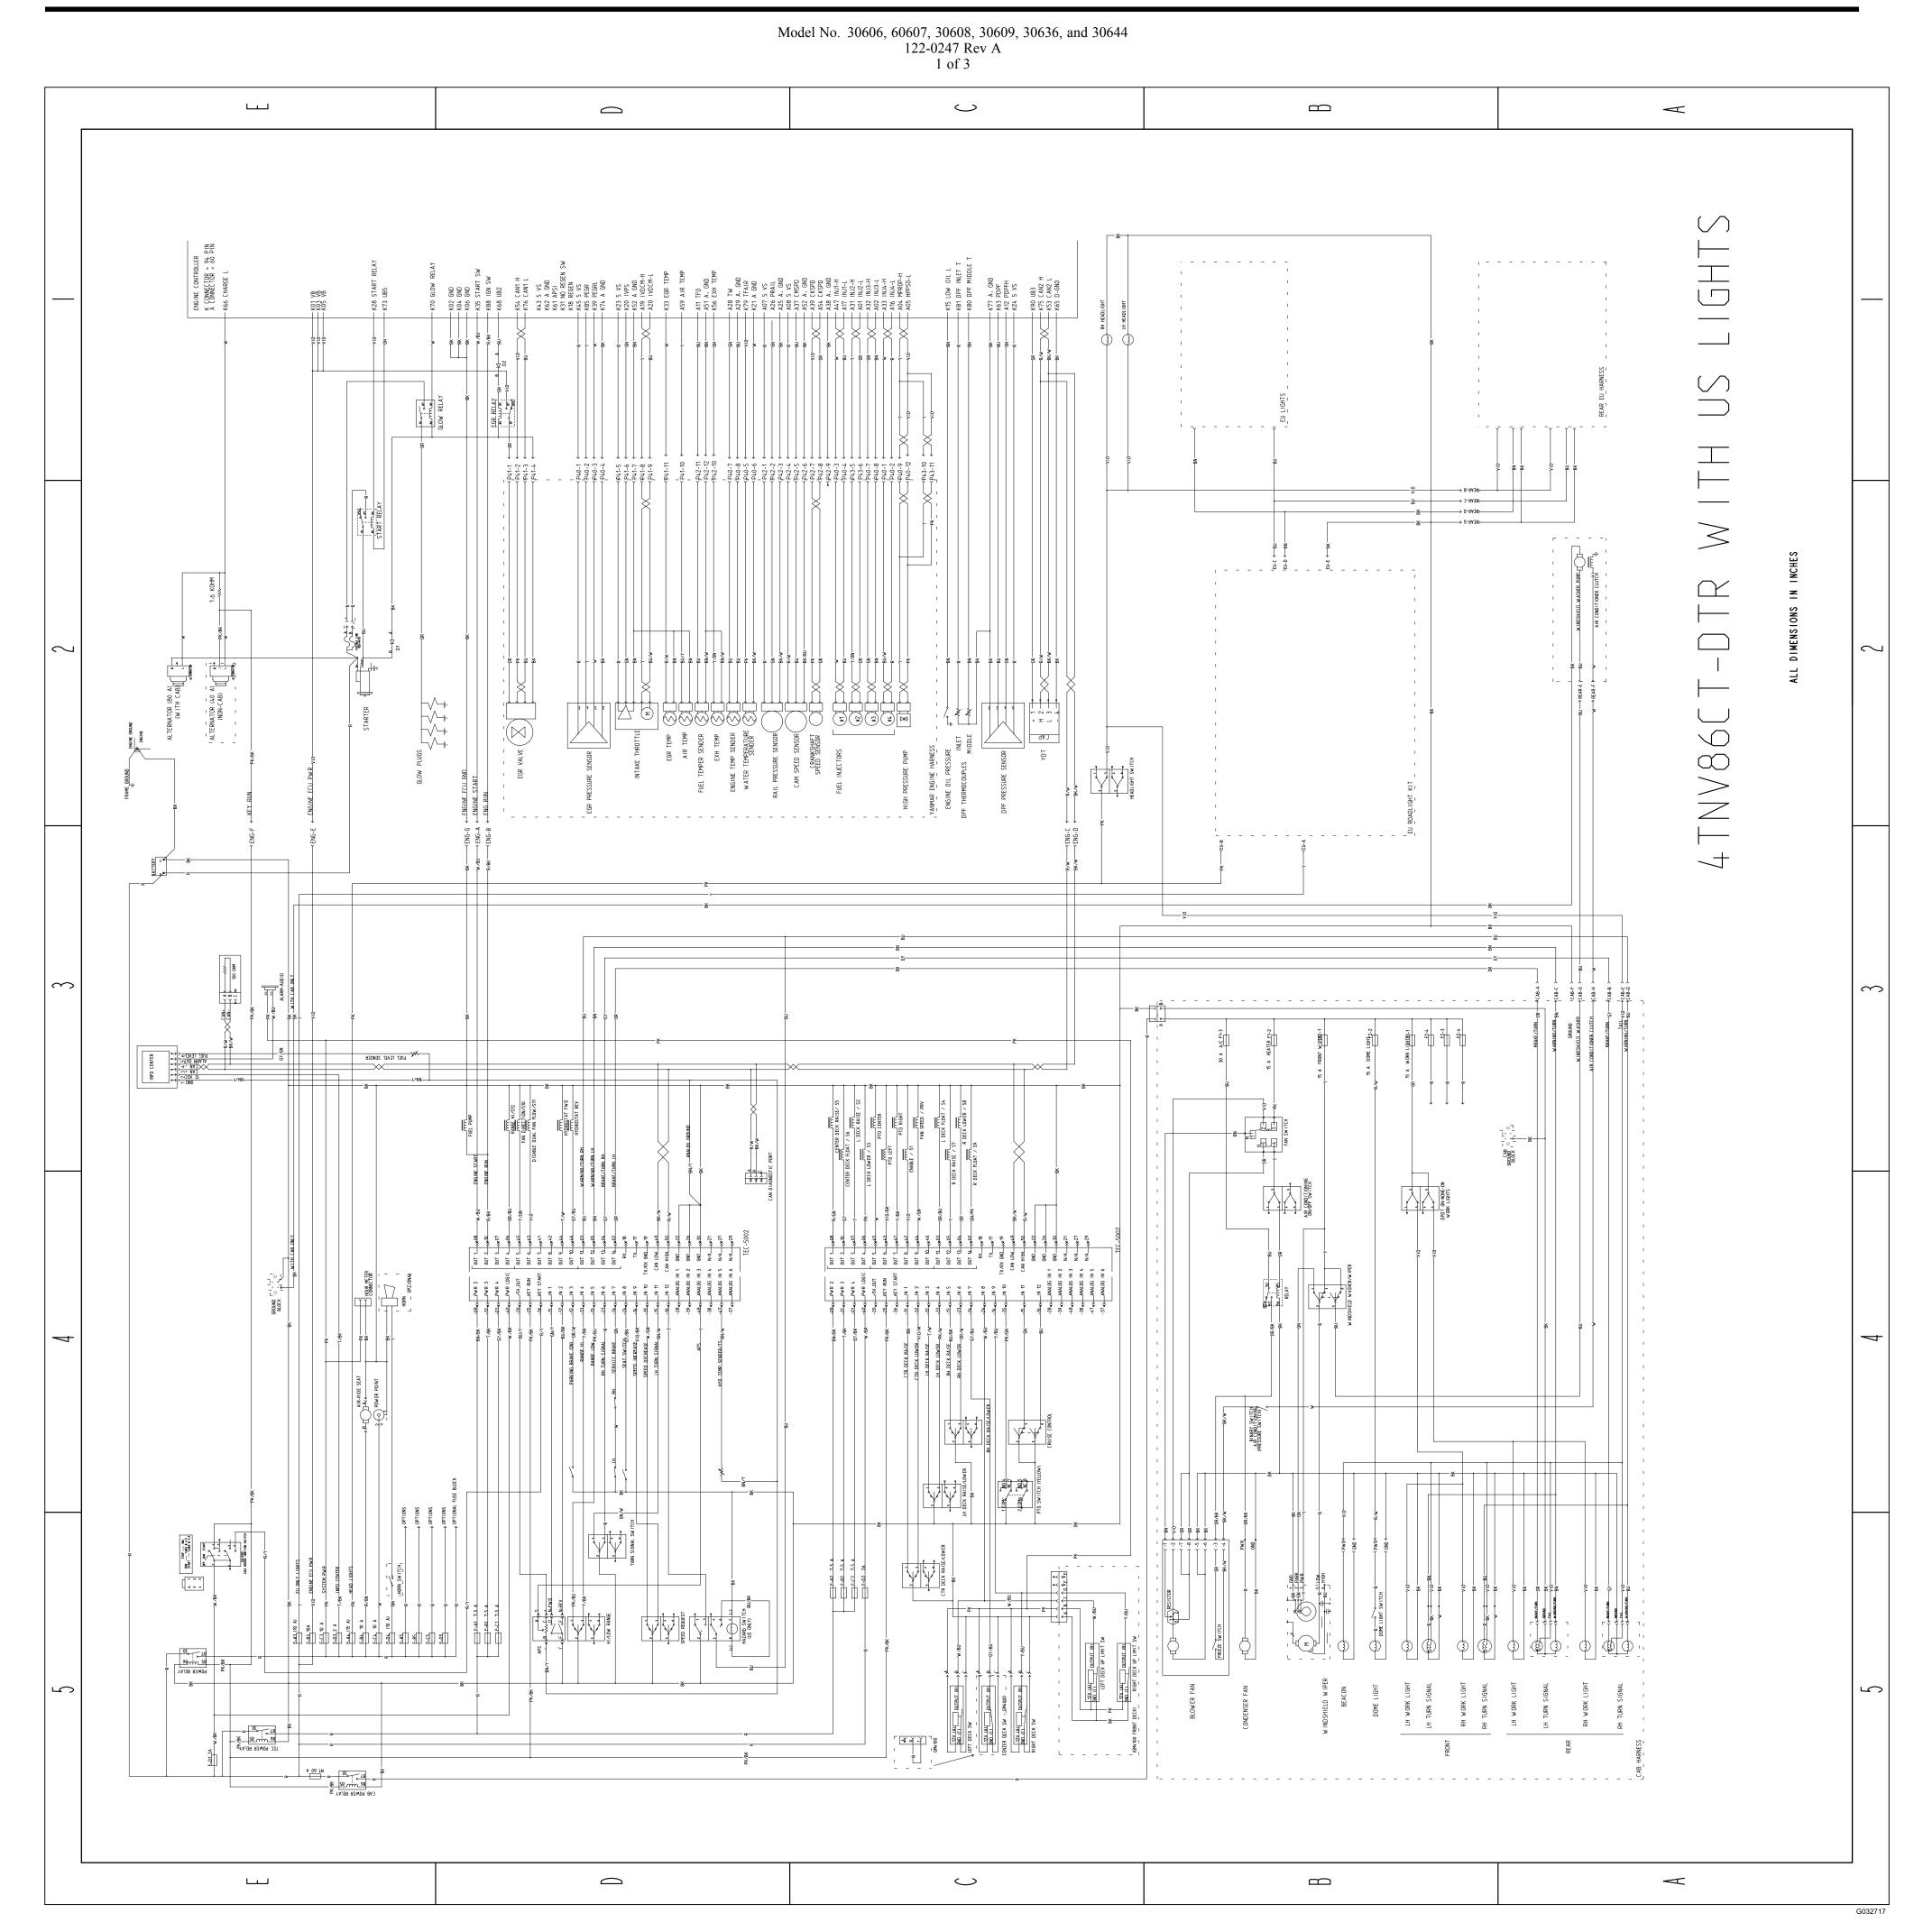

## Groundsmaster® 4000, 4010, 4100, and 4110 Rotary Mower

Model No. 30602—Serial No. 313000001 and Up Model No. 30603—Serial No. 313000001 and Up Model No. 30604—Serial No. 313000001 and Up Model No. 30605—Serial No. 313000001 and Up Model No. 30606—Serial No. 313000001 and Up Model No. 30607—Serial No. 313000001 and Up Model No. 30607A—Serial No. 314000001 and Up Model No. 30608—Serial No. 314000001 and Up Model No. 30608A—Serial No. 314000001 and Up Model No. 30609A—Serial No. 314000001 and Up Model No. 30609A—Serial No. 315000001 and Up Model No. 30635—Serial No. 315000001 and Up

Model No. 30636—Serial No. 315000001 and Up
Model No. 30643—Serial No. 315000001 and Up
Model No. 30644—Serial No. 315000001 and Up

**Electrical Schematic** 

G032718