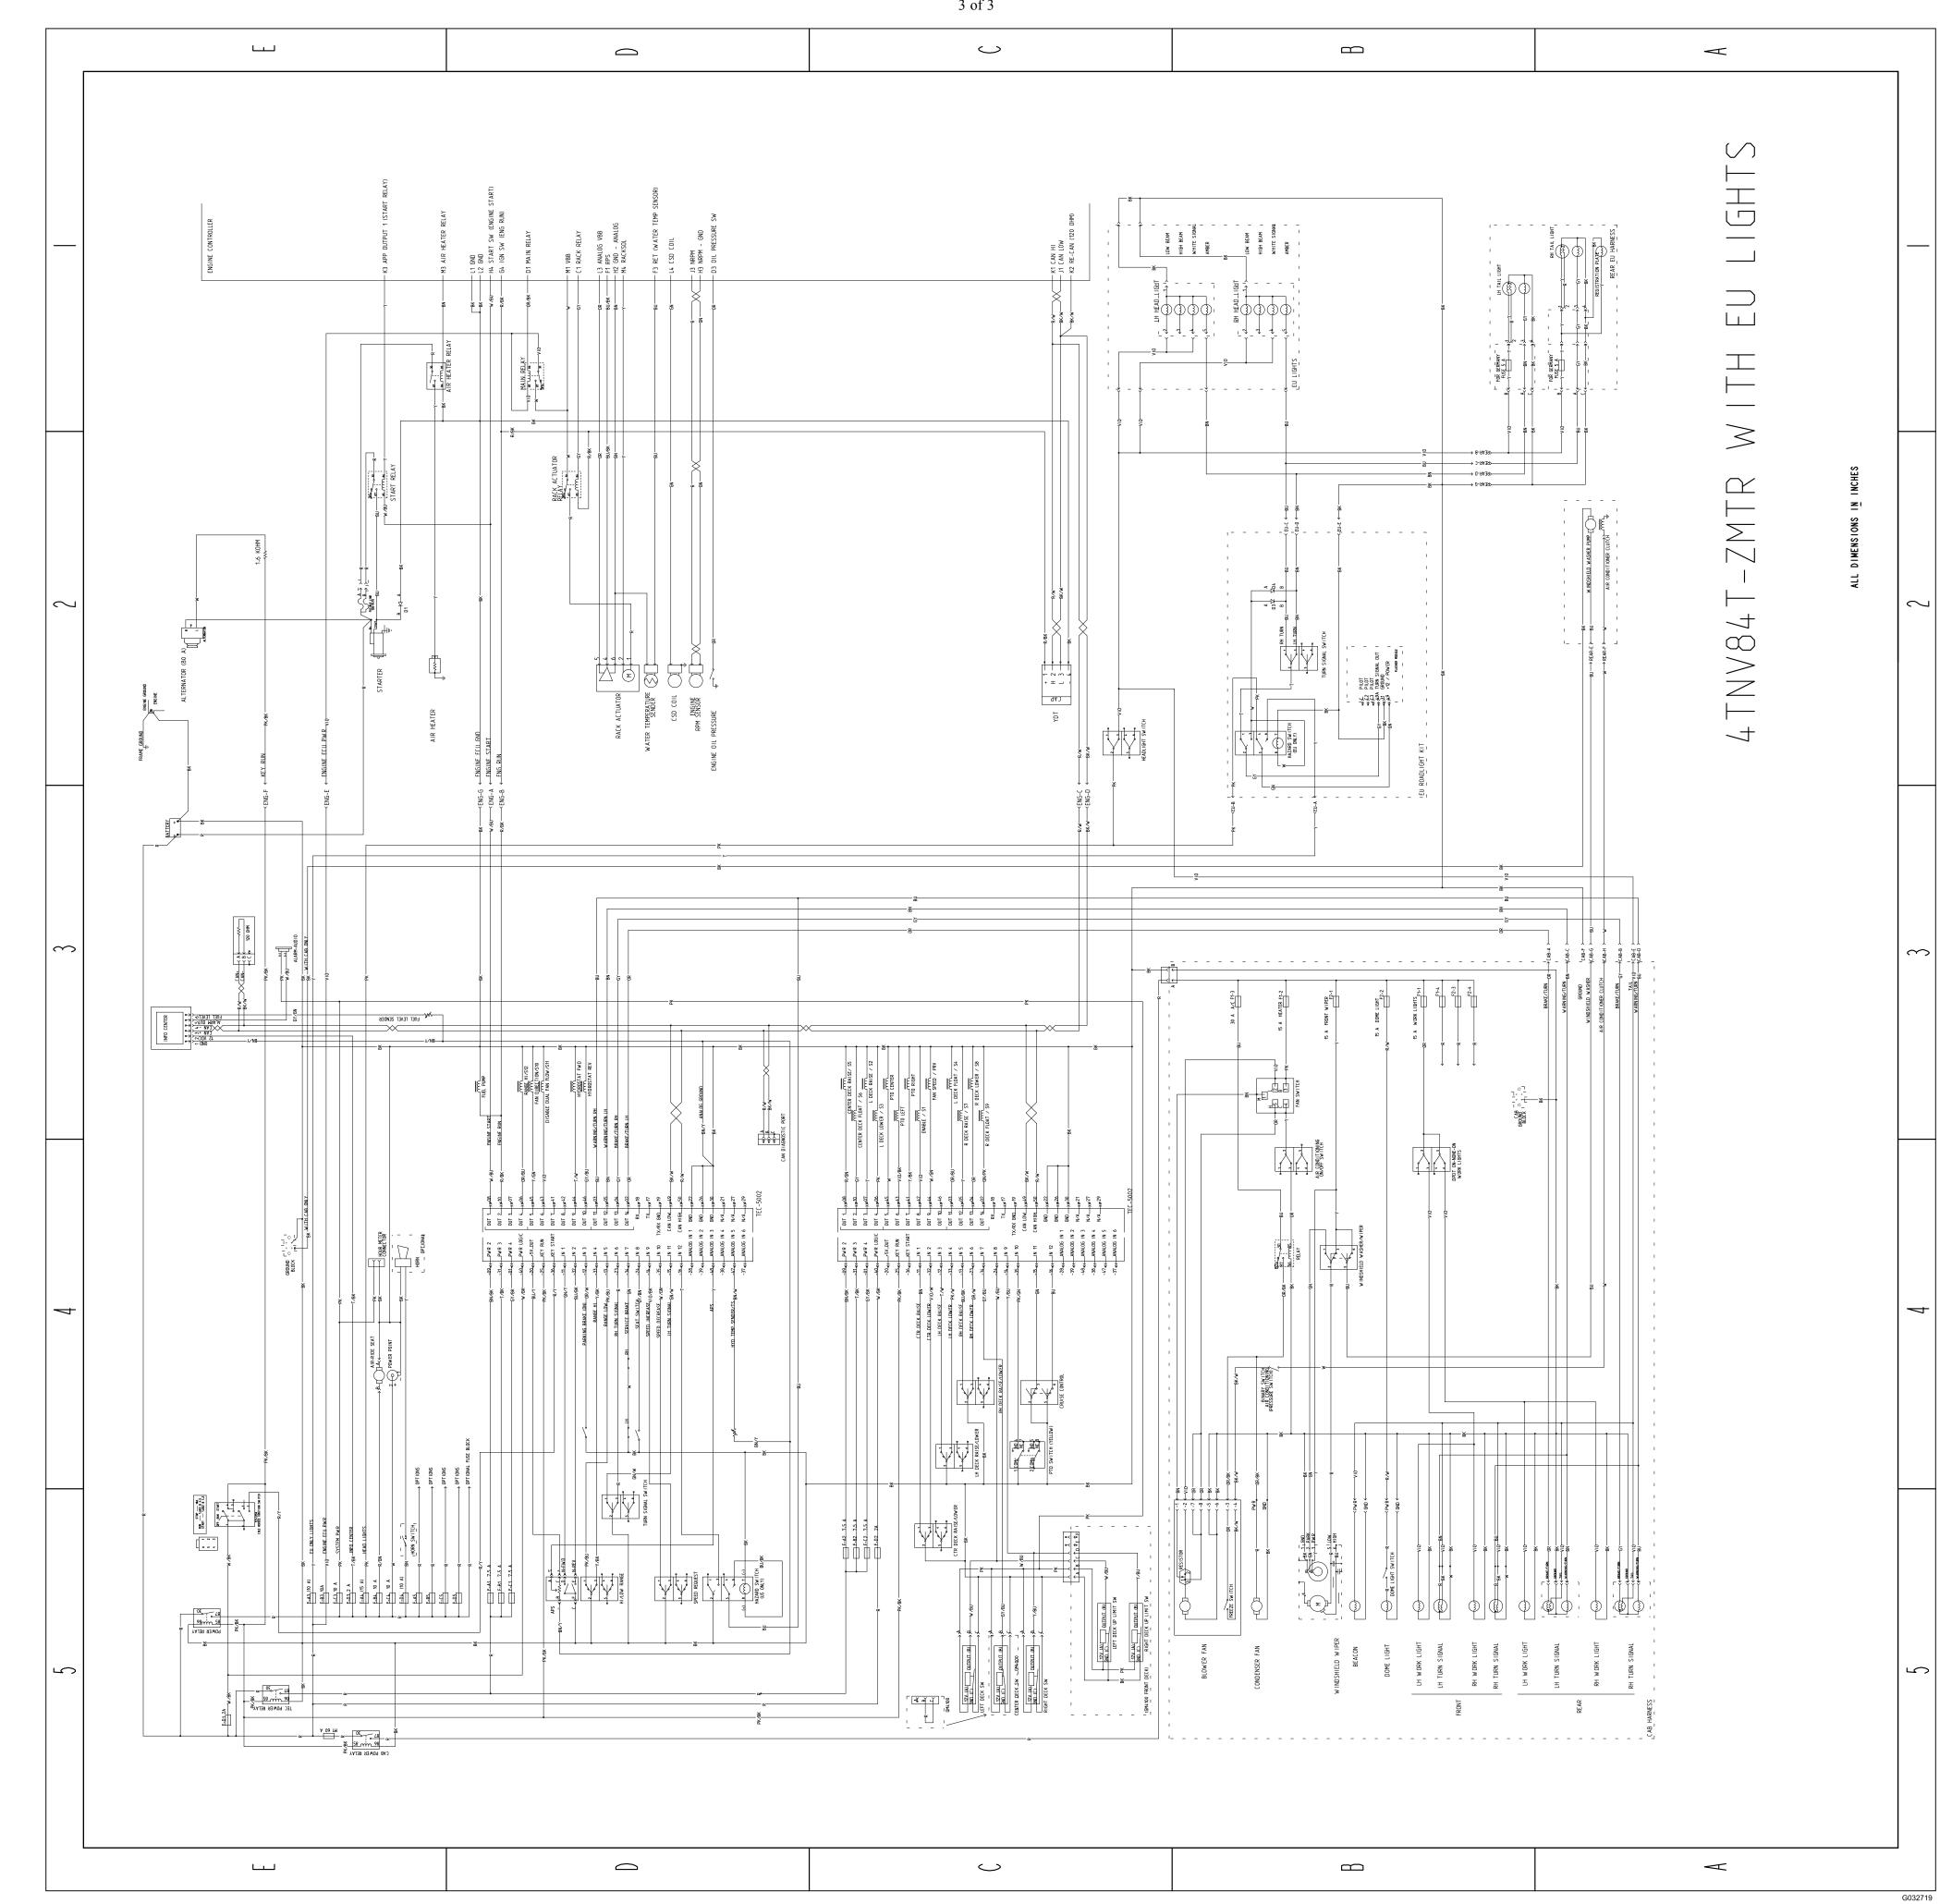

## Groundsmaster® 4000, 4010, 4100, and 4110 Rotary Mower

Model No. 30602—Serial No. 313000001 and Up Model No. 30603—Serial No. 313000001 and Up Model No. 30604—Serial No. 313000001 and Up Model No. 30605—Serial No. 313000001 and Up Model No. 30606—Serial No. 313000001 and Up Model No. 30607—Serial No. 313000001 and Up Model No. 30607A—Serial No. 314000001 and Up Model No. 30608—Serial No. 314000001 and Up Model No. 30608A—Serial No. 314000001 and Up Model No. 30609A—Serial No. 314000001 and Up Model No. 30609A—Serial No. 315000001 and Up Model No. 30635—Serial No. 315000001 and Up

Model No. 30636—Serial No. 315000001 and Up
Model No. 30643—Serial No. 315000001 and Up
Model No. 30644—Serial No. 315000001 and Up

**Electrical Schematic** 

G032718