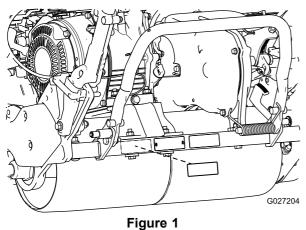

Installation Instructions

If you are preparing the machine for use in the European Union, affix decal number 130-8377 to the machine as follows:

- 1. Clean the area where the new decal will go (Figure 1).
- 2. Remove the backing from and place decal 130-8377 as shown in Figure 1, ensuring that it is securely adhered to the machine.